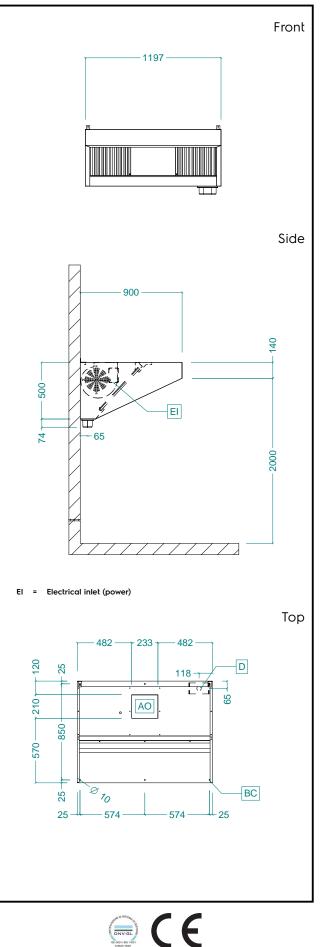

#### Electric

Net weight:

External dimensions, Height:

| Supply voltage:<br>644183 (AMPV912BT) | 220-240 V/1N ph/50 Hz |
|---------------------------------------|-----------------------|
| Total Watts:                          | 0.3 kW                |
| Built-in Fan Power:                   | 300 W                 |
| Key Information:                      |                       |
| External dimensions, Width:           | 1200 mm               |
| External dimensions, Depth:           | 900 mm                |

#### Air Emission: Air capacity:

1900 mc/h

500 mm

39 kg

Ventilation Equipment 430 S/S Wall Hood+Filters+Fan 1200x900mm